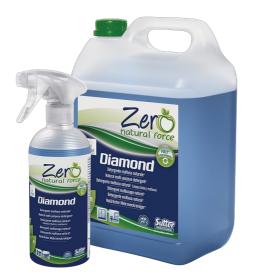

# DIAMOND

Multi-purpose detergent for daily cleaning of all furniture. Recommended for glasses, mirrors, washable surfaces etc. The daily usage of Diamond, thanks to its formula with anti-redeposition agents, allows for an excellent protection of surfaces and easy maintenance. Also suitable for the cleaning of internal surfaces within boats, ships and other transports. It contains vegetal origin raw materials (e.g. surfactants, solvents) coming from the processing of sugar beet and corn. Apple vinegar scent , allergen-free (Reg. 648/2004). Phosphate and nickel-free (less than 0.01 ppm). Dermatologically tested product (human patch test - not tested on animals). The absence of CLP warning signs means that the product is safe both for the operator and the environment, provided it is used according to the usage instructions and to the other information on the label.